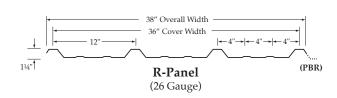

l strength and durability for any commercial application.

# SPECIFICATIONS

#### Installation

 Over solid decking, or an open span of up to 60" on-center

### **Material Thickness**

- 26 gauge steel standard
- 24 gauge steel (unpainted only)

#### Substrate

- Galvalume AZ-50 Sherwin Williams painted colors
- Galvalume AZ-55 acrylic coated unpainted mill finish

### Coverage

• 36 inch overall coverage

## **Recommended Slope**

• 1/12 Pitch or above

### **Colors**

• 17 SMP painted colors and unpainted mill finish

#### Warranty

- 40 year warranty for Sherwin Williams painted colors
- 25 year warranty for unpainted mill finish Galvalume

## **Testing and Approvals**

- UL 580 and UL 1897 Uplift Resistance
- UL 2218 Class 4 Impact Resistance
- FL32188 Florida Approval Non-HVHZ